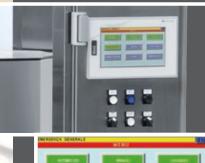

# 5MALL CANNING

Touch screen control panel

Multiple recipe Management: Each phase can be fully programmed by the operator to suit the product to be filled (Vacuum, CO2 injection, filling, snifting).

**Seamer** 