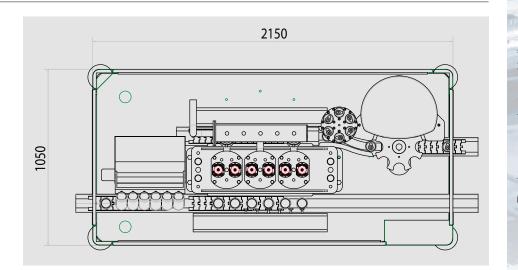

### Technical data:

- Can Height range 115-170mm (or on request)
- Inlet product: DN 40
- Work height from floor: 1.050mm +/-50mm
- Display: colour touch screen
- Approx. overall dimensions: mm 2150\*1050\*2350h
- Machine manufactured according to CE safety regulations.