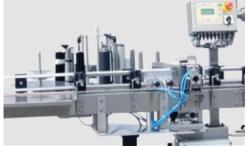

## CAN BLOCK 5/5/1-LE

Fully automatic electronic canning machine Rinsing, isobaric filling and seaming Beer, Cider, Soft Drinks, Wine, etc.

Sturdy, Compact, Electronic, Reliable

Output: up to 1.500 cans hour

### GAN BLOCK 6/6/1-LE

Fully automatic electronic canning machine. Rinsing, isobaric Beer, Cider, Soft Drinks, Wine, etc.

#### Details

- Sturdy frame, resistant to bending and vibrations
- Rinsing by tilting the cans 180°
- Automatic filling cycle (electro-pneumatic)
- Electronic control of the different phases, with settings adjustable from the operator's panel
- Multiple CO2 flushing system to minimize oxygen pickup
- Buffer tank included to provide constant product supply
- Easy and fast maintenance operations
- CIP predisposition
- All parts in contact with the product made in stainless steel AISI 304 or AISI 316.

#### Rinser

### FRAMAX

filling and seaming.

**Output:** up to 1.500 cans/hour

# 5MALL CANNING

Touch screen control panel

Multiple recipe Management: Each phase can be fully programmed by the operator to suit the product to be filled (Vacuum, CO2 injection, filling, snifting).

**Seamer** 

CIP Mode

### Technical data:

- Can Height range 115-170mm (or on request)
- Inlet product: DN 40
- Work height from floor: 1.050mm +/-50mm
- Display: colour touch screen
- Approx. overall dimensions: mm 2150\*1050\*2350h
- Machine manufactured according to CE safety regulations.