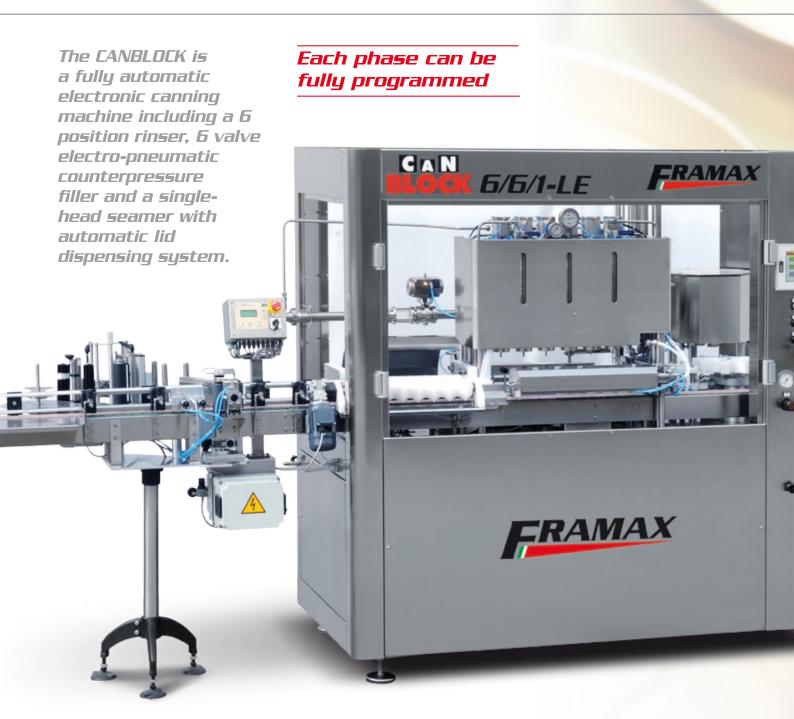

## CAN BLOCK 5/5/1-LE

Fully automatic electronic canning machine Rinsing, isobaric filling and seaming Beer, Cider, Soft Drinks, Wine, etc.

Sturdy, Compact, Electronic, Reliable

Output: up to 1.500 cans hour

### GAN BLOCK 6/6/1-LE

Fully automatic electronic canning machine. Rinsing, isobaric Beer, Cider, Soft Drinks, Wine, etc.

### FRAMAX

filling and seaming.

**Output:** up to 1.500 cans/hour

# 5MALL CANNING

Touch screen control panel

Multiple recipe Management: Each phase can be fully programmed by the operator to suit the product to be filled (Vacuum, CO2 injection, filling, snifting).

**Seamer** 