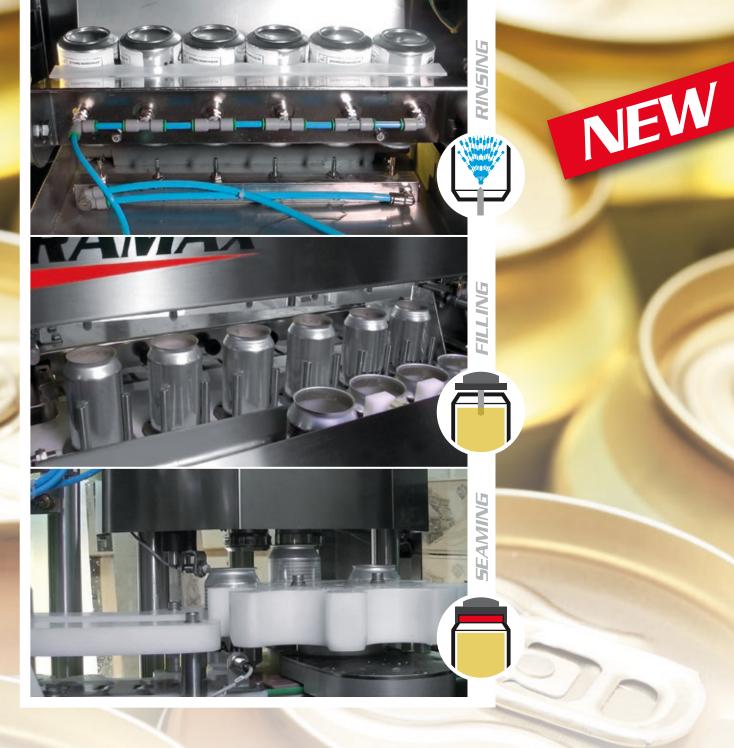

## CAN BLOCK 5/5/1-LE

Fully automatic electronic canning machine Rinsing, isobaric filling and seaming Beer, Cider, Soft Drinks, Wine, etc.

Sturdy, Compact, Electronic, Reliable

Output: up to 1.500 cans hour

### GAN BLOCK 6/6/1-LE

Fully automatic electronic canning machine. Rinsing, isobaric Beer, Cider, Soft Drinks, Wine, etc.

#### Details

- Sturdy frame, resistant to bending and vibrations
- Rinsing by tilting the cans 180°
- Automatic filling cycle (electro-pneumatic)
- Electronic control of the different phases, with settings adjustable from the operator's panel
- Multiple CO2 flushing system to minimize oxygen pickup
- Buffer tank included to provide constant product supply
- Easy and fast maintenance operations
- CIP predisposition
- All parts in contact with the product made in stainless steel AISI 304 or AISI 316.

#### Rinser

# 5MALL CANNING

Touch screen control panel

Multiple recipe Management: Each phase can be fully programmed by the operator to suit the product to be filled (Vacuum, CO2 injection, filling, snifting).

**Seamer** 