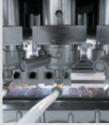

tant to bending and vibrations
- Rinsing by tilting the cans 180°
- Automatic filling cycle (electro-pneumatic)
- Electronic control of the different phases, with settings adjustable from the operator's panel
- Multiple CO2 flushing system to minimize oxygen pickup
- Buffer tank included to provide constant product supply
- Easy and fast maintenance operations
- CIP predisposition
- All parts in contact with the product made in stainless steel AISI 304 or AISI 316.

#### Rinser







### FRAMAX

filling and seaming.

**Output:** up to 1.500 cans/hour

# 5MALL CANNING



Touch screen control panel





Multiple recipe Management: Each phase can be fully programmed by the operator to suit the product to be filled (Vacuum, CO2 injection, filling, snifting).



**Seamer** 







CIP Mode





### Technical data:

- Can Height range 115-170mm (or on request)
- Inlet product: DN 40
- Work height from floor: 1.050mm +/-50mm
- Display: colour touch screen
- Approx. overall dimensions: mm 2150\*1050\*2350h
- Machine manufactured according to CE safety regulations.



### **Optional:**

- Labeller at inlet
- Hot foil printer for labels
- Shower at the outlet
- Collection table
- Wheels





Labeller



For additional information visit: www.framax.com



FRAMAX srl - Via Marlianese, 31 51030 Serravalle Pistoiese (PT) Italy Ph./Fax +39 0573 51435 - Fax +39 0573 079907 email: info@framax.com