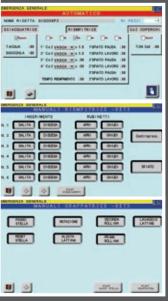

# 5MALL CANNING

Touch screen control panel

Multiple recipe Management: Each phase can be fully programmed by the operator to suit the product to be filled (Vacuum, CO2 injection, filling, snifting).

**Seamer** 

CIP Mode