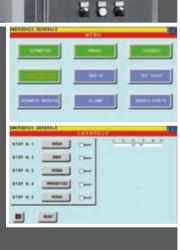

# 5MALL CANNING

Touch screen control panel

Multiple recipe Management: Each phase can be fully programmed by the operator to suit the product to be filled (Vacuum, CO2 injection, filling, snifting).

**Seamer** 

CIP Mode