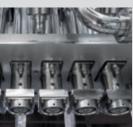

turdy frame, resistant to bending and vibrations
- Rinsing by tilting the cans 180°
- Automatic filling cycle (electro-pneumatic)
- Electronic control of the different phases, with settings adjustable from the operator's panel
- Multiple CO2 flushing system to minimize oxygen pickup
- Buffer tank included to provide constant product supply
- Easy and fast maintenance operations
- CIP predisposition
- All parts in contact with the product made in stainless steel AISI 304 or AISI 316.

#### Rinser







### FRAMAX

filling and seaming.

**Output:** up to 1.500 cans/hour

# 5MALL CANNING



Touch screen control panel





Multiple recipe Management: Each phase can be fully programmed by the operator to suit the product to be filled (Vacuum, CO2 injection, filling, snifting).



**Seamer** 







CIP Mode





### Technical data:

- Can Height range 115-170mm (or on request)
- Inlet product: DN 40
- Work height from floor: 1.050mm +/-50mm
- Display: colour touch screen
- Approx. overall dimensions: mm 2150\*1050\*2350h
- Machine manufactured according to CE safety regulations.



### **Optional:**

- Labeller at inlet
- Hot foil printer for labels
- Shower at the outlet
- Collection table
- Wheels





Labeller



For additional information visit: www.framax.com



FRAMAX srl - Via Marlianese, 31 51030 Serravalle Pistoiese (PT) Italy Ph./Fax +39 0573 51435 - Fax +39 0573 079907 email: info@framax.com